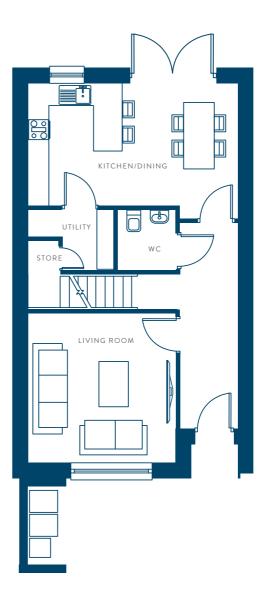

### Site Plan

WEAVER'S LANE . DULEEK
WEAVER'S LANE . DULEEK

3 BED SEMI DETACHED. 114.6 sq.m / 1233 sq.ft

3 BED TERRACE. 110.7 sq.m / 1191 sq.ft

GROUND FLOOR

FIRST FLOOR

GROUND FLOOR

FIRST FLOOR