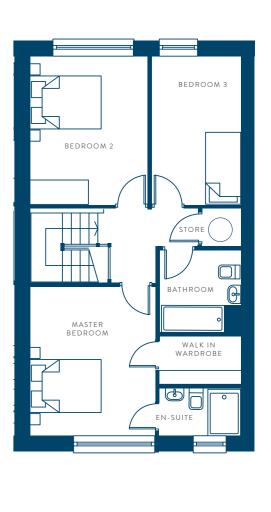

4 BED SEMI DETACHED. 121.4 sq.m / 1307 sq.ft

GROUND FLOOR

FIRST FLOOR

WEAVER'S LANE . DULEEK

Established in 1983, Lagan Homes has three regions operating in the Republic of Ireland, Northern Ireland and England. The three divisions combined are unrivalled in depth of experience and are fully committed to creating great places to live. As a group we pride ourselves on being