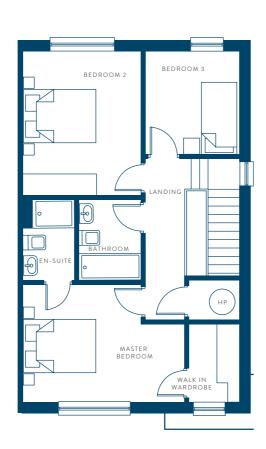

### Site Plan

WEAVER'S LANE . DULEEK
WEAVER'S LANE . DULEEK

3 BED SEMI DETACHED. 114.6 sq.m / 1233 sq.ft

3 BED TERRACE. 110.7 sq.m / 1191 sq.ft

GROUND FLOOR

FIRST FLOOR

GROUND FLOOR

FIRST FLOOR

4 BED SEMI DETACHED. 121.4 sq.m / 1307 sq.ft

GROUND FLOOR

FIRST FLOOR

WEAVER'S LANE . DULEEK

Established in 1983, Lagan Homes has three regions operating in the Republic of Ireland, Northern Ireland and England. The three divisions combined are unrivalled in depth of experience and are fully committed to creating great places to live. As a group we pride ourselves on being