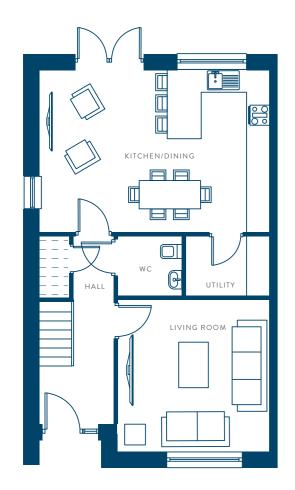

### Site Plan

WEAVER'S LANE . DULEEK
WEAVER'S LANE . DULEEK

3 BED SEMI DETACHED. 114.6 sq.m / 1233 sq.ft

3 BED TERRACE. 110.7 sq.m / 1191 sq.ft

GROUND FLOOR

FIRST FLOOR

GROUND FLOOR

FIRST FLOOR