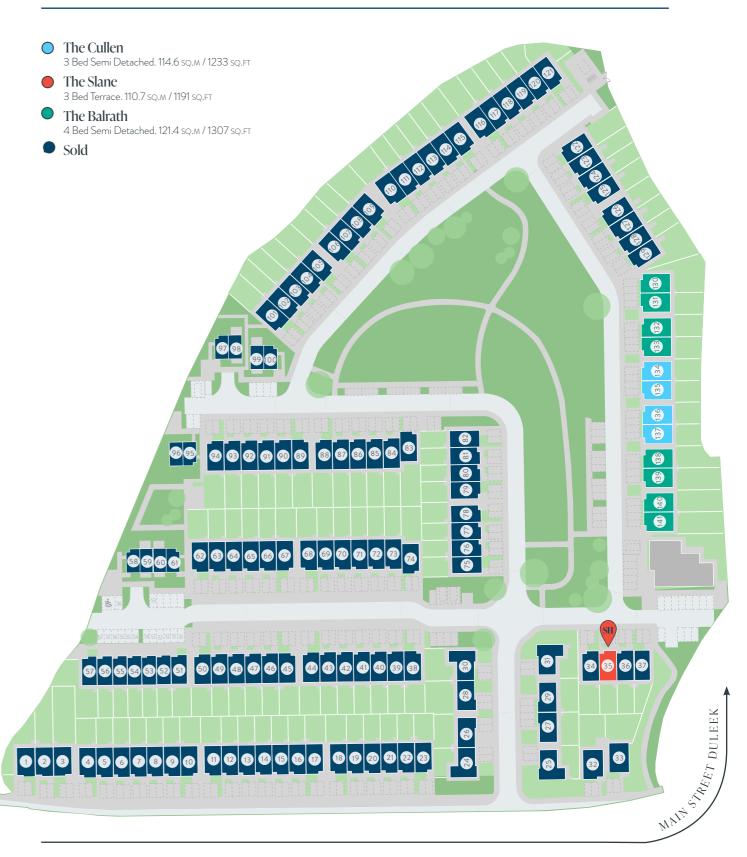

### Site Plan

WEAVER'S LANE . DULEEK
WEAVER'S LANE . DULEEK

3 BED SEMI DETACHED. 114.6 sq.m / 1233 sq.ft

3 BED TERRACE. 110.7 sq.m / 1191 sq.ft

GROUND FLOOR

FIRST FLOOR

GROUND FLOOR

FIRST FLOOR