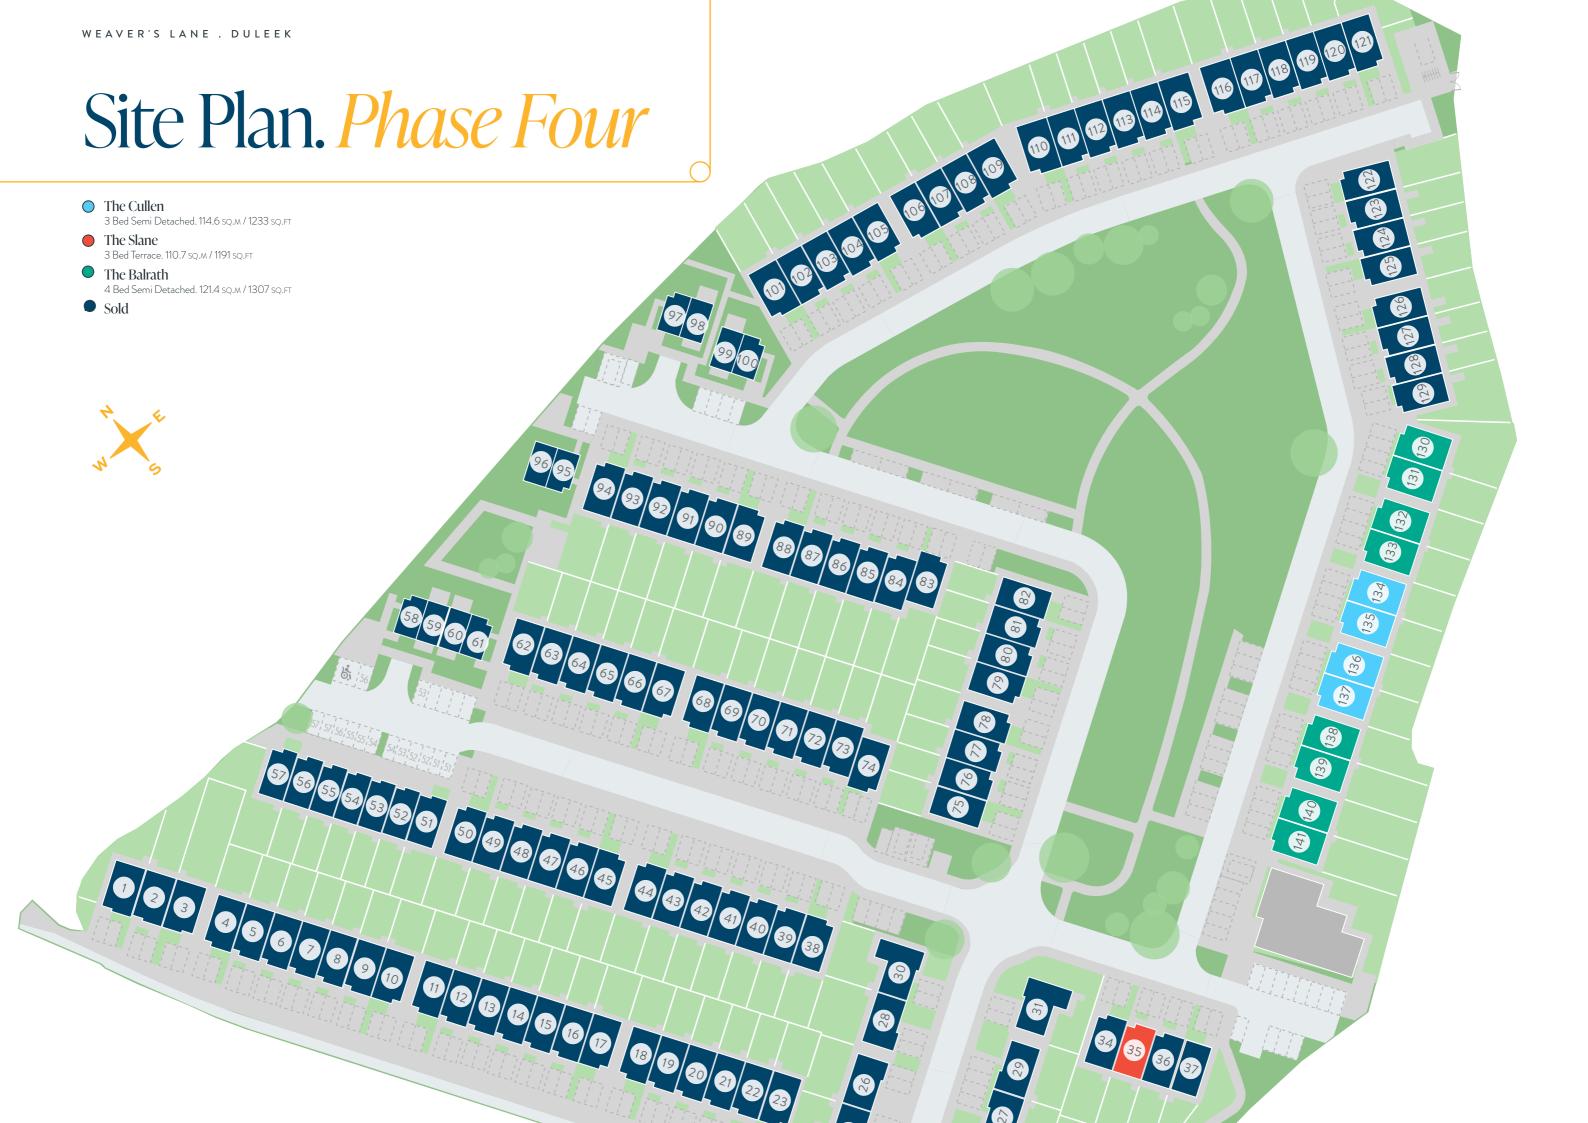

### Site Plan

WEAVER'S LANE . DULEEK
WEAVER'S LANE . DULEEK

3 BED SEMI DETACHED. 114.6 sq.m / 1233 sq.ft

3 BED TERRACE. 110.7 sq.m / 1191 sq.ft

GROUND FLOOR

FIRST FLOOR

GROUND FLOOR

FIRST FLOOR

4 BED SEMI DETACHED. 121.4 sq.m / 1307 sq.ft

GROUND FLOOR

FIRST FLOOR

WEAVER'S LANE . DULEEK

Established in 1983, Lagan Homes has three regions operating in the Republic of Ireland, Northern Ireland and England. The three divisions combined are unrivalled in depth of experience and are fully committed to creating great places to live. As a group we pride ourselves on being