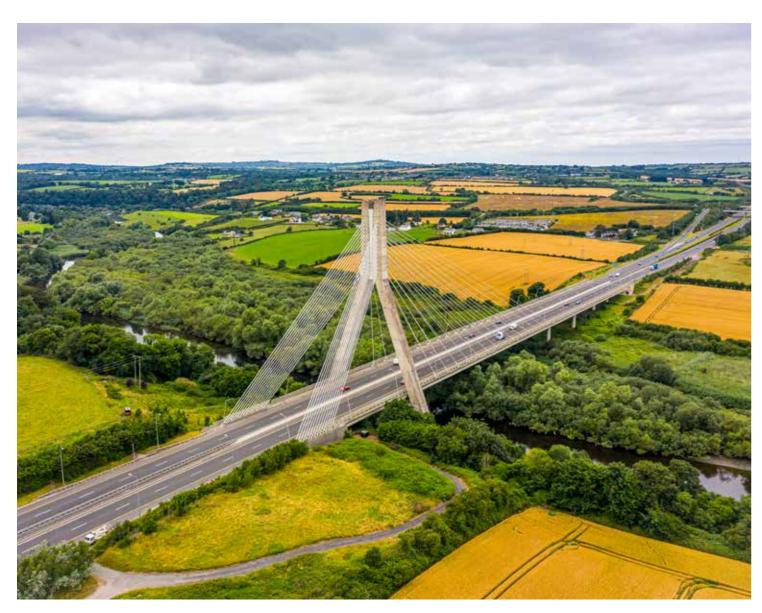

# A Town With a Rich & Varied History, From Battles to Craftsmanship

Located at the very heart of Ireland's Ancient East, Duleek is steeped in an abundance of history, and carefully preserved reminders can be seen at every turn. The last engagement of the Battle of the Boyne in 1690 took place close to the Nanny Bridge, and with Duleek's three arch bridge dating back to circa 1200, you are literally walking in the footsteps of one of Ireland's most historic events in this wonderful location.