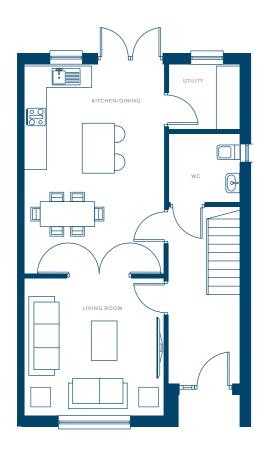

### Site Plan

WEAVER'S LANE . DULEEK
WEAVER'S LANE . DULEEK

3 BED SEMI DETACHED. 114.6 sq.m / 1233 sq.ft

3 BED TERRACE. 110.7 sq.m / 1191 sq.ft

GROUND FLOOR

FIRST FLOOR

GROUND FLOOR

FIRST FLOOR