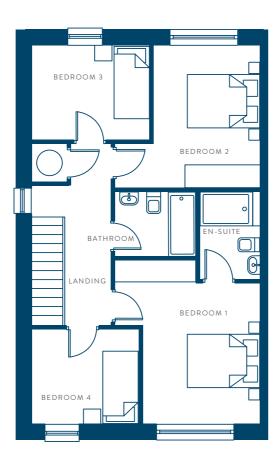

### Site Plan

WEAVER'S LANE . DULEEK
WEAVER'S LANE . DULEEK

3 BED SEMI DETACHED. 114.6 sq.m / 1233 sq.ft

3 BED TERRACE. 110.7 sq.m / 1191 sq.ft

GROUND FLOOR

FIRST FLOOR

GROUND FLOOR

FIRST FLOOR

4 BED SEMI DETACHED. 121.4 sq.m / 1307 sq.ft

GROUND FLOOR

FIRST FLOOR

WEAVER'S LANE . DULEEK

Established in 1983, Lagan Homes has three regions operating in the Republic of Ireland, Northern Ireland and England. The three divisions combined are unrivalled in depth of experience and are fully committed to creating great places to live. As a group we pride ourselves on being